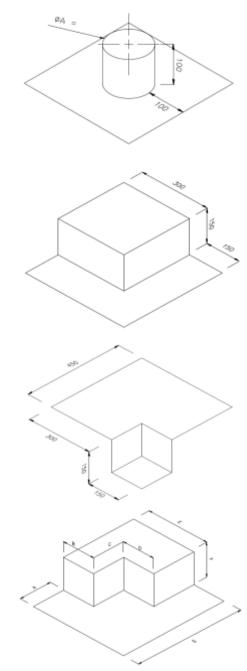

## **Product Features**

- Time saving installation
- Full system integrity and compliance
- Full mortar bed maintained (no multiple layers)
- Clear partition Robust Detail wall cavity maintained
- No thermal instability issues
- Variable depths for bespoke floor construction
- Clear break between ground worker and brickworks package
- Penetrations fully sealed against gas & water