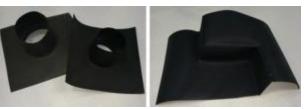

Corden EPS Pre-formed Cloaks are offered to produce a professional gas resistant solution to awkward corners and protuberances.

Corden EPS Pre-formed Cloaks facilitate installation of gas protection systems where corner details and pipe penetrations are present for NHBC "amber 1" situations.