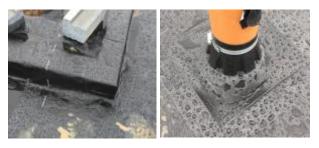

Corden EPS Pre-formed Cloaks are offered to produce a professional gas resistant solution to awkward corners and protuberances.

Corden EPS Pre-formed Cloaks facilitate installation of gas protection systems where corner details and pipe penetrations are present for NHBC "amber 1" situations.